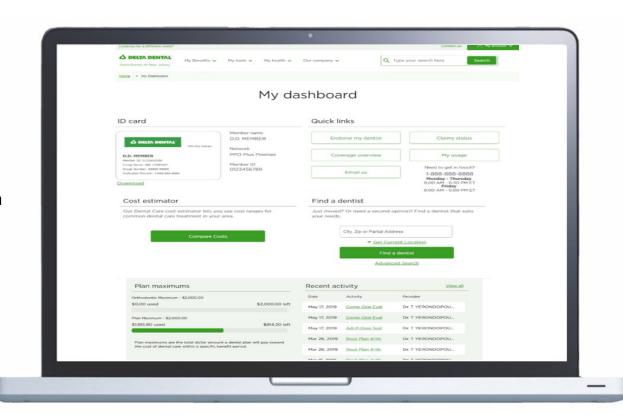

#### Member portal

- Register and log into your My Smile® account at
   DeltaDentalCT.com to access your dental benefits information
- View, print or email your ID card
- Find a network dentist
- Check your benefits
- Dental Cost Estimator
- Download forms or EOBs

## Delta Dental Website/Member Portal cont.

Delta Dental of CT & NJ

- Register and log into your
   My Smile® account at
   DeltaDentalCT.com to
   access your dental benefits
   information
- Need a dentist? Click our 'Find a Dentist' to search for a dentist near you

#### Connect with Delta Dental

- Website Mobile Enabled
- ID Card
- Find a Dentist
- Save Your Preferred Dentist
- Member Dashboard
- Review Claims & Coverage
- Cost Estimator
- LifeSmiles Score
- Dentist Endorsements