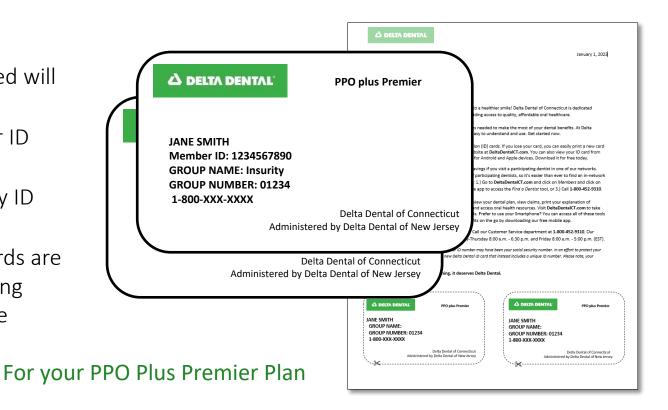

## ID Cards

#### **ID Cards**

- Everyone enrolled will receive ID Cards
- Unique Member ID Number
- 2 subscriber only ID cards issued
- Additional ID cards are available by calling customer service

Your ID cards are available online in the MySmile Portal at: